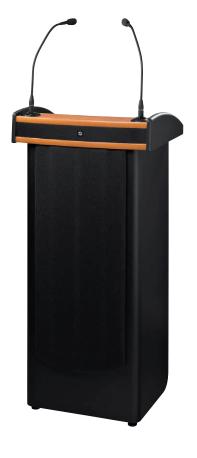

## Professional lectern with integrated wireless amplifier system

- Built-in, powerful mixing amplifier and speaker system, 75 W
- Integrated limiter
- 3 inputs via comb. jack mic (XLR)/line (6.3 mm jack), each with 3-way equalizer and gain control
- 1 stereo line input via RCA jacks with gain control
- 2 shock-absorbing XLR jacks on the top part of the lectern for 2 optional gooseneck microphones (each one uses a microphone input), with phantom power
- 1 stereo line output via RCA jacks
- 2-way speaker system
- Integrated light in the top part of the lectern
- Column with 2 document compartments and 2 storage compartments
- 2 castors