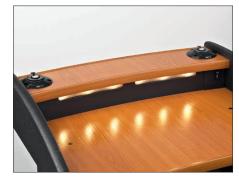

## Professional lectern with integrated wireless amplifier system

- Built-in, powerful mixing amplifier and speaker system, 75 W
- Integrated limiter
- 3 inputs via comb. jack mic (XLR)/line (6.3 mm jack), each with 3-way equalizer and gain control
- 1 stereo line input via RCA jacks with gain control
- 2 shock-absorbing XLR jacks on the top part of the lectern for 2 optional gooseneck microphones (each one uses a microphone input), with phantom power
- 1 stereo line output via RCA jacks
- 2-way speaker system
- Integrated light in the top part of the lectern
- Column with 2 document compartments and 2 storage compartments
- 2 castors