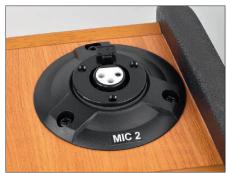

## Professional lectern with integrated wireless amplifier system

- Built-in, powerful mixing amplifier and speaker system, 75 W
- Integrated limiter
- 3 inputs via comb. jack mic (XLR)/line (6.3 mm jack), each with 3-way equalizer and gain control
- 1 stereo line input via RCA jacks with gain control
- 2 shock-absorbing XLR jacks on the top part of the lectern for 2 optional gooseneck microphones (each one uses a microphone input), with phantom power
- 1 stereo line output via RCA jacks
- 2-way speaker system
- Integrated light in the top part of the lectern
- Column with 2 document compartments and 2 storage compartments
- 2 castors