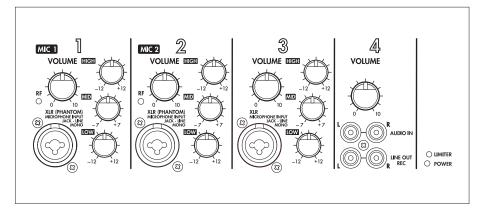

## Professional lectern with integrated wireless amplifier system

- Built-in, powerful mixing amplifier and speaker system, 75 W
- Integrated limiter
- 3 inputs via comb. jack mic (XLR)/line (6.3 mm jack), each with 3-way equalizer and gain control
- 1 stereo line input via RCA jacks with gain control
- 2 shock-absorbing XLR jacks on the top part of the lectern for 2 optional gooseneck microphones (each one uses a microphone input), with phantom power
- 1 stereo line output via RCA jacks
- 2-way speaker system
- Integrated light in the top part of the lectern
- Column with 2 document compartments and 2 storage compartments
- 2 castors