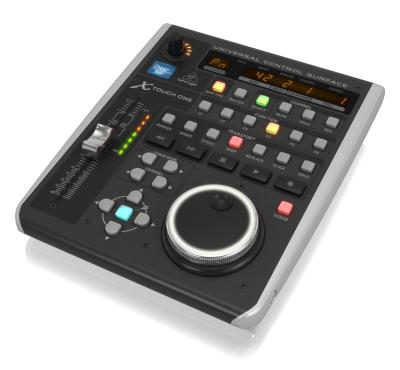

#### **Fader Dances with Your Music**

Your music is the embodiment of your imagination and creativity. Your controller should be equally inspired and dynamic in its response to your creation. That's why the X-TOUCH ONE features a fully automated and touch-sensitive 100 mm motorized fader. Every move or automation you write can be seen in the fader movements in real time, perfectly synced with your DAW.

### **LCD Scribble Strip - Instant Readout**

The onboard LCD scribble strip at the top of the fader provides an instant visual readout of which track and parameter you are adjusting – totally eliminating old school tape-and-marker labelling.

#### The Feel

Navigation is a breeze with the abundant features on the X-TOUCH ONE's surface. The large jog/shuttle wheel and tape-style transport controls provide intuitive control over the most used actions in your DAW. Race between fader banks with the touch of a button and make changes by turning an actual control knob. It's like bringing your on-screen DAW controls to life!