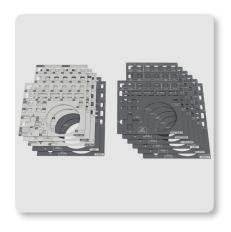

# Labelled DAW Templates Included

The X-TOUCH ONE supports Mackie Control, HUI, and MIDI communication protocols for seamless integration with every compatible music production software. The text printed on the top panel corresponds to standard Mackie Control MC protocol. You also have the option of MC User mode, which allows you to assign specific MC functions to any of the buttons (except for the top five buttons in the Master/Channel section). To make it easy when working with the most popular compatible DAWs, we've included labelled overlay templates for your X-TOUCH ONE that indicate the typical button functions for each DAW.