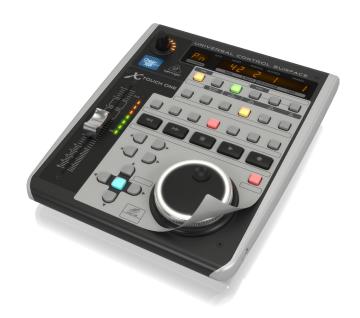

#### **Fader Dances with Your Music**

Your music is the embodiment of your imagination and creativity. Your controller should be equally inspired and dynamic in its response to your creation. That's why the X-TOUCH ONE features a fully automated and touch-sensitive 100 mm motorized fader. Every move or automation you write can be seen in the fader movements in real time, perfectly synced with your DAW.

### **LCD Scribble Strip - Instant Readout**

The onboard LCD scribble strip at the top of the fader provides an instant visual readout of which track and parameter you are adjusting – totally eliminating old school tape-and-marker labelling.

### The Magic TOUCH

The X-TOUCH ONE gives you all the tools you need to streamline your workflow, and get the very best out of your recording and mixing sessions. Take full control of your DAW with X-TOUCH ONE's motorized fader, rotary encoder with LED collar, dedicated transport controls and illuminated key function buttons.