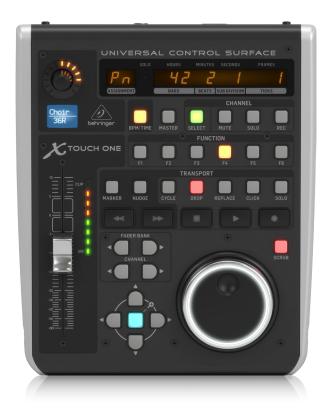

Universal Control Surface with Touch-Sensitive Motor Fader and LCD Scribble Strip

- Universal DAW Remote Control for Studio and Live applications
- Supports HUI\* and Mackie Control\* protocols for seamless integration with every compatible music production software
- Various assignment presets that support every major DAW
- User preset that assigns any Mackie Control\* parameters to user-prefered buttons
- Various standard MIDI modes with Note or CC assignments, and absolute or relative encoder operation
- Fully automated and touch-sensitive 100 mm motorized fader
- Dynamic LCD Scribble Strip for instant overview of track names and parameters
- Rotary control with LED-collar for on-the-fly pan adjustment
- 34 dedicated illuminated buttons for direct access of key functions
- 8-segment LED meter for precise level control
- Large jog/shuttle wheel and tape-style transport controls for intuitive operation
- 2-port powered multi-TT USB hub for connecting additional controllers
- Dedicated footswitch connector for external remote control

Lay your hands on your music with the X-TOUCH ONE Universal Control Surface. This brilliant controller has everything you need for your home studio or live setup, yet can grow as your needs expand.

From the touch-sensitive, motorized fader and dynamic LCD scribble strip, to the rotary encoder, 34 illuminated buttons, 8-segment LED meter, large jog/shuttle wheel and dedicated

transport controls, the X-TOUCH ONE is a feature-packed surface for precision control and bird's eye view of your critical mix parameters.

#### **Fader Dances with Your Music**

Your music is the embodiment of your imagination and creativity. Your controller should be equally inspired and dynamic in its response to your creation. That's why the X-TOUCH ONE features a fully automated and touch-sensitive 100 mm motorized fader. Every move or automation you write can be seen in the fader movements in real time, perfectly synced with your DAW.

### **LCD Scribble Strip - Instant Readout**

The onboard LCD scribble strip at the top of the fader provides an instant visual readout of which track and parameter you are adjusting – totally eliminating old school tape-and-marker labelling.

### A Symphony of Lights

With 34 dedicated and illuminated buttons, a single rotary control with LED collar, an 8-segment LED meter and time code display, the X-TOUCH ONE is a feast for the eyes as well as the hands. You'll know in brilliant color if a channel is muted or soloed, and see how hot the level is pumping as you make changes during recording or mixing. Arm your track or adjust panning at the same time and marvel at how you ever relied on a mouse to do a controller's job.

#### The Feel

Navigation is a breeze with the abundant features on the X-TOUCH ONE's surface. The large jog/shuttle wheel and tape-style transport controls provide intuitive control over the most used actions in your DAW. Race between fader banks with the touch of a button and make changes by turning an actual control knob. It's like bringing your on-screen DAW controls to life!

#### Connect, Control, Expand

With class-compliant USB functionality, the X-TOUCH ONE is instantly recognizable by Mac and Windows PCs. The dedicated footswitch connector makes it ultra-easy to punch in and out, and serves as an additional option for external remote control. The powered multi-TT USB hub provides connectivity for additional USB devices, such as mouse, keyboard or additional controllers. Isn't that awesome?

### The Magic TOUCH

The X-TOUCH ONE gives you all the tools you need to streamline your workflow, and get the very best out of your recording and mixing sessions. Take full control of your DAW with X-TOUCH ONE's motorized fader, rotary encoder with LED collar, dedicated transport controls and illuminated key function buttons.