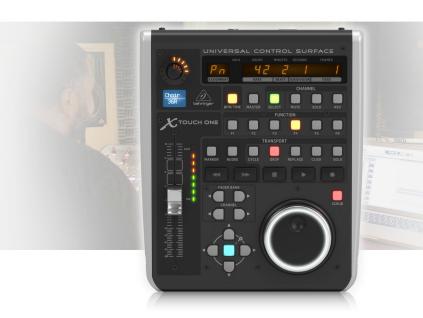

Universal Control Surface with Touch-Sensitive Motor Fader and LCD Scribble Strip

- Universal DAW Remote Control for Studio and Live applications
- Supports HUI\* and Mackie Control\* protocols for seamless integration with every compatible music production software
- Various assignment presets that support every major DAW
- User preset that assigns any Mackie Control\* parameters to user-prefered buttons
- Various standard MIDI modes with Note or CC assignments, and absolute or relative encoder operation
- Fully automated and touch-sensitive 100 mm motorized fader
- Dynamic LCD Scribble Strip for instant overview of track names and parameters
- Rotary control with LED-collar for on-the-fly pan adjustment
- 34 dedicated illuminated buttons for direct access of key functions
- 8-segment LED meter for precise level control
- Large jog/shuttle wheel and tape-style transport controls for intuitive operation
- 2-port powered multi-TT USB hub for connecting additional controllers
- Dedicated footswitch connector for external remote control

Lay your hands on your music with the X-TOUCH ONE Universal Control Surface. This brilliant controller has everything you need for your home studio or live setup, yet can grow as your needs expand.

From the touch-sensitive, motorized fader and dynamic LCD scribble strip, to the rotary encoder, 34 illuminated buttons, 8-segment LED meter, large jog/shuttle wheel and dedicated

transport controls, the X-TOUCH ONE is a feature-packed surface for precision control and bird's eye view of your critical mix parameters.

### A Symphony of Lights

With 34 dedicated and illuminated buttons, a single rotary control with LED collar, an 8-segment LED meter and time code display, the X-TOUCH ONE is a feast for the eyes as well as the hands. You'll know in brilliant color if a channel is muted or soloed, and see how hot the level is pumping as you make changes during recording or mixing. Arm your track or adjust panning at the same time and marvel at how you ever relied on a mouse to do a controller's job.

#### The Feel

Navigation is a breeze with the abundant features on the X-TOUCH ONE's surface. The large jog/shuttle wheel and tape-style transport controls provide intuitive control over the most used actions in your DAW. Race between fader banks with the touch of a button and make changes by turning an actual control knob. It's like bringing your on-screen DAW controls to life!