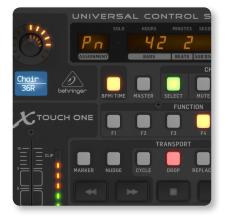

# Labelled DAW Templates Included

The X-TOUCH ONE supports Mackie Control, HUI, and MIDI communication protocols for seamless integration with every compatible music production software. The text printed on the top panel corresponds to standard Mackie Control MC protocol. You also have the option of MC User mode, which allows you to assign specific MC functions to any of the buttons (except for the top five buttons in the Master/Channel section). To make it easy when working with the most popular compatible DAWs, we've included labelled overlay templates for your X-TOUCH ONE that indicate the typical button functions for each DAW.

### A Symphony of Lights

With 34 dedicated and illuminated buttons, a single rotary control with LED collar, an 8-segment LED meter and time code display, the X-TOUCH ONE is a feast for the eyes as well as the hands. You'll know in brilliant color if a channel is muted or soloed, and see how hot the level is pumping as you make changes during recording or mixing. Arm your track or adjust panning at the same time and marvel at how you ever relied on a mouse to do a controller's job.