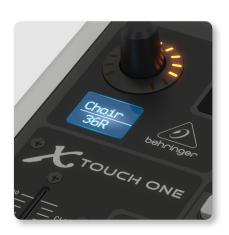

### **LCD Scribble Strip - Instant Readout**

The onboard LCD scribble strip at the top of the fader provides an instant visual readout of which track and parameter you are adjusting – totally eliminating old school tape-and-marker labelling.

### A Symphony of Lights

With 34 dedicated and illuminated buttons, a single rotary control with LED collar, an 8-segment LED meter and time code display, the X-TOUCH ONE is a feast for the eyes as well as the hands. You'll know in brilliant color if a channel is muted or soloed, and see how hot the level is pumping as you make changes during recording or mixing. Arm your track or adjust panning at the same time and marvel at how you ever relied on a mouse to do a controller's job.