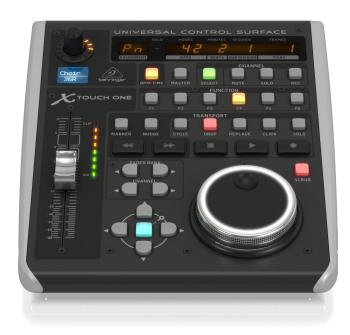

Universal Control Surface with Touch-Sensitive Motor Fader and LCD Scribble Strip

- Universal DAW Remote Control for Studio and Live applications
- Supports HUI\* and Mackie Control\* protocols for seamless integration with every compatible music production software
- Various assignment presets that support every major DAW
- User preset that assigns any Mackie Control\* parameters to user-prefered buttons
- Various standard MIDI modes with Note or CC assignments, and absolute or relative encoder operation
- Fully automated and touch-sensitive 100 mm motorized fader
- Dynamic LCD Scribble Strip for instant overview of track names and parameters
- Rotary control with LED-collar for on-the-fly pan adjustment
- 34 dedicated illuminated buttons for direct access of key functions
- 8-segment LED meter for precise level control
- Large jog/shuttle wheel and tape-style transport controls for intuitive operation
- 2-port powered multi-TT USB hub for connecting additional controllers
- Dedicated footswitch connector for external remote control

Lay your hands on your music with the X-TOUCH ONE Universal Control Surface. This brilliant controller has everything you need for your home studio or live setup, yet can grow as your needs expand.

From the touch-sensitive, motorized fader and dynamic LCD scribble strip, to the rotary encoder, 34 illuminated buttons, 8-segment LED meter, large jog/shuttle wheel and dedicated

transport controls, the X-TOUCH ONE is a feature-packed surface for precision control and bird's eye view of your critical mix parameters.

#### **Fader Dances with Your Music**

Your music is the embodiment of your imagination and creativity. Your controller should be equally inspired and dynamic in its response to your creation. That's why the X-TOUCH ONE features a fully automated and touch-sensitive 100 mm motorized fader. Every move or automation you write can be seen in the fader movements in real time, perfectly synced with your DAW.

### **LCD Scribble Strip - Instant Readout**

The onboard LCD scribble strip at the top of the fader provides an instant visual readout of which track and parameter you are adjusting – totally eliminating old school tape-and-marker labelling.

### A Symphony of Lights

With 34 dedicated and illuminated buttons, a single rotary control with LED collar, an 8-segment LED meter and time code display, the X-TOUCH ONE is a feast for the eyes as well as the hands. You'll know in brilliant color if a channel is muted or soloed, and see how hot the level is pumping as you make changes during recording or mixing. Arm your track or adjust panning at the same time and marvel at how you ever relied on a mouse to do a controller's job.

#### The Feel

Navigation is a breeze with the abundant features on the X-TOUCH ONE's surface. The large jog/shuttle wheel and tape-style transport controls provide intuitive control over the most used actions in your DAW. Race between fader banks with the touch of a button and make changes by turning an actual control knob. It's like bringing your on-screen DAW controls to life!

#### Connect, Control, Expand

With class-compliant USB functionality, the X-TOUCH ONE is instantly recognizable by Mac and Windows PCs. The dedicated footswitch connector makes it ultra-easy to punch in and out, and serves as an additional option for external remote control. The powered multi-TT USB hub provides connectivity for additional USB devices, such as mouse, keyboard or additional controllers. Isn't that awesome?

### The Magic TOUCH

The X-TOUCH ONE gives you all the tools you need to streamline your workflow, and get the very best out of your recording and mixing sessions. Take full control of your DAW with X-TOUCH ONE's motorized fader, rotary encoder with LED collar, dedicated transport controls and illuminated key function buttons.