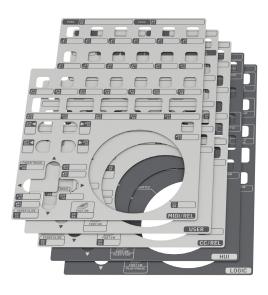

# Labelled DAW Templates Included

The X-TOUCH ONE supports Mackie Control, HUI, and MIDI communication protocols for seamless integration with every compatible music production software. The text printed on the top panel corresponds to standard Mackie Control MC protocol. You also have the option of MC User mode, which allows you to assign specific MC functions to any of the buttons (except for the top five buttons in the Master/Channel section). To make it easy when working with the most popular compatible DAWs, we've included labelled overlay templates for your X-TOUCH ONE that indicate the typical button functions for each DAW.