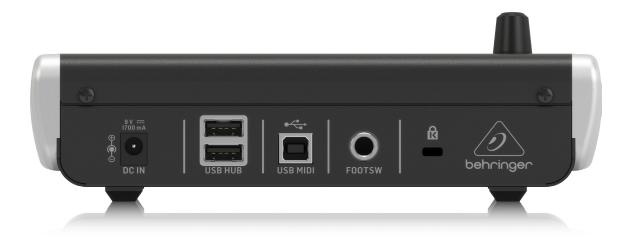

#### Connect, Control, Expand

With class-compliant USB functionality, the X-TOUCH ONE is instantly recognizable by Mac and Windows PCs. The dedicated footswitch connector makes it ultra-easy to punch in and out, and serves as an additional option for external remote control. The powered multi-TT USB hub provides connectivity for additional USB devices, such as mouse, keyboard or additional controllers. Isn't that awesome?