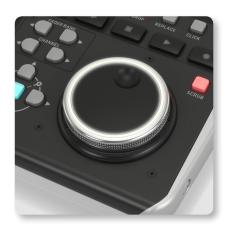

#### The Feel

Navigation is a breeze with the abundant features on the X-TOUCH ONE's surface. The large jog/shuttle wheel and tape-style transport controls provide intuitive control over the most used actions in your DAW. Race between fader banks with the touch of a button and make changes by turning an actual control knob. It's like bringing your on-screen DAW controls to life!