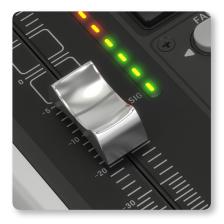

#### **Fader Dances with Your Music**

Your music is the embodiment of your imagination and creativity. Your controller should be equally inspired and dynamic in its response to your creation. That's why the X-TOUCH ONE features a fully automated and touch-sensitive 100 mm motorized fader. Every move or automation you write can be seen in the fader movements in real time, perfectly synced with your DAW.

### A Symphony of Lights

With 34 dedicated and illuminated buttons, a single rotary control with LED collar, an 8-segment LED meter and time code display, the X-TOUCH ONE is a feast for the eyes as well as the hands. You'll know in brilliant color if a channel is muted or soloed, and see how hot the level is pumping as you make changes during recording or mixing. Arm your track or adjust panning at the same time and marvel at how you ever relied on a mouse to do a controller's job.