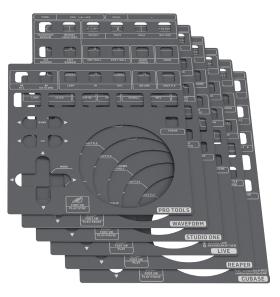

# Labelled DAW Templates Included

The X-TOUCH ONE supports Mackie Control, HUI, and MIDI communication protocols for seamless integration with every compatible music production software. The text printed on the top panel corresponds to standard Mackie Control MC protocol. You also have the option of MC User mode, which allows you to assign specific MC functions to any of the buttons (except for the top five buttons in the Master/Channel section). To make it easy when working with the most popular compatible DAWs, we've included labelled overlay templates for your X-TOUCH ONE that indicate the typical button functions for each DAW.