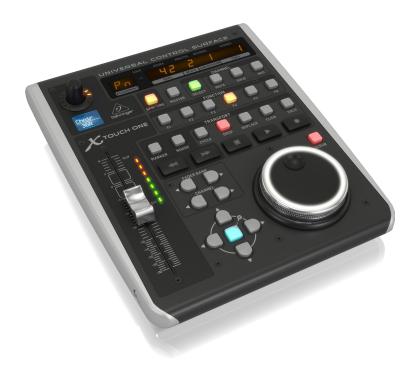

Universal Control Surface with Touch-Sensitive Motor Fader and LCD Scribble Strip

- Universal DAW Remote Control for Studio and Live applications
- Supports HUI\* and Mackie Control\* protocols for seamless integration with every compatible music production software
- Various assignment presets that support every major DAW
- User preset that assigns any Mackie Control\* parameters to user-prefered buttons
- Various standard MIDI modes with Note or CC assignments, and absolute or relative encoder operation
- Fully automated and touch-sensitive 100 mm motorized fader
- Dynamic LCD Scribble Strip for instant overview of track names and parameters
- Rotary control with LED-collar for on-the-fly pan adjustment
- 34 dedicated illuminated buttons for direct access of key functions
- 8-segment LED meter for precise level control
- Large jog/shuttle wheel and tape-style transport controls for intuitive operation
- 2-port powered multi-TT USB hub for connecting additional controllers
- Dedicated footswitch connector for external remote control

Lay your hands on your music with the X-TOUCH ONE Universal Control Surface. This brilliant controller has everything you need for your home studio or live setup, yet can grow as your needs expand.

From the touch-sensitive, motorized fader and dynamic LCD scribble strip, to the rotary encoder, 34 illuminated buttons, 8-segment LED meter, large jog/shuttle wheel and dedicated

transport controls, the X-TOUCH ONE is a feature-packed surface for precision control and bird's eye view of your critical mix parameters.

### A Symphony of Lights

With 34 dedicated and illuminated buttons, a single rotary control with LED collar, an 8-segment LED meter and time code display, the X-TOUCH ONE is a feast for the eyes as well as the hands. You'll know in brilliant color if a channel is muted or soloed, and see how hot the level is pumping as you make changes during recording or mixing. Arm your track or adjust panning at the same time and marvel at how you ever relied on a mouse to do a controller's job.