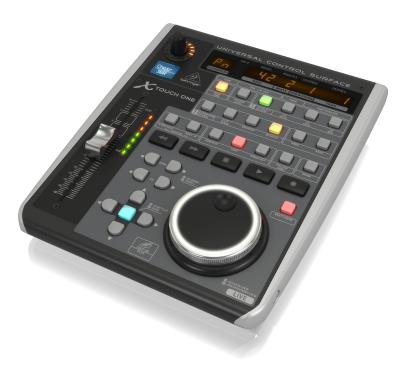

Universal Control Surface with Touch-Sensitive Motor Fader and LCD Scribble Strip

- Universal DAW Remote Control for Studio and Live applications
- Supports HUI\* and Mackie Control\* protocols for seamless integration with every compatible music production software
- Various assignment presets that support every major DAW
- User preset that assigns any Mackie Control\* parameters to user-prefered buttons
- Various standard MIDI modes with Note or CC assignments, and absolute or relative encoder operation
- Fully automated and touch-sensitive 100 mm motorized fader
- Dynamic LCD Scribble Strip for instant overview of track names and parameters
- Rotary control with LED-collar for on-the-fly pan adjustment
- 34 dedicated illuminated buttons for direct access of key functions
- 8-segment LED meter for precise level control
- Large jog/shuttle wheel and tape-style transport controls for intuitive operation
- 2-port powered multi-TT USB hub for connecting additional controllers
- Dedicated footswitch connector for external remote control

Lay your hands on your music with the X-TOUCH ONE Universal Control Surface. This brilliant controller has everything you need for your home studio or live setup, yet can grow as your needs expand.

From the touch-sensitive, motorized fader and dynamic LCD scribble strip, to the rotary encoder, 34 illuminated buttons, 8-segment LED meter, large jog/shuttle wheel and dedicated

transport controls, the X-TOUCH ONE is a feature-packed surface for precision control and bird's eye view of your critical mix parameters.

### A Symphony of Lights

With 34 dedicated and illuminated buttons, a single rotary control with LED collar, an 8-segment LED meter and time code display, the X-TOUCH ONE is a feast for the eyes as well as the hands. You'll know in brilliant color if a channel is muted or soloed, and see how hot the level is pumping as you make changes during recording or mixing. Arm your track or adjust panning at the same time and marvel at how you ever relied on a mouse to do a controller's job.

#### The Feel

Navigation is a breeze with the abundant features on the X-TOUCH ONE's surface. The large jog/shuttle wheel and tape-style transport controls provide intuitive control over the most used actions in your DAW. Race between fader banks with the touch of a button and make changes by turning an actual control knob. It's like bringing your on-screen DAW controls to life!