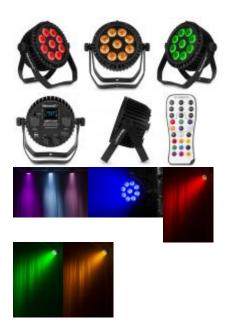

- RGBAW-UV colour mixing
- Built-in battery (up to 20 hours operating time, single colour)
- Control panel with O-LED display
- Timer function
- Built-in wireless receiver/transmitter for wireless DMX (154.077)
- Rapid recharge time of 5 hours
- 16.7 million kinds of colour change
- Electronic dimming: 0-100%
- 6 or 12 DMX channels
- Master/Slave function
- Aluminum housing
- Double bracket also acts as floor stand
- Waterproof IP65 for outdoor use
- Waterproof connectors