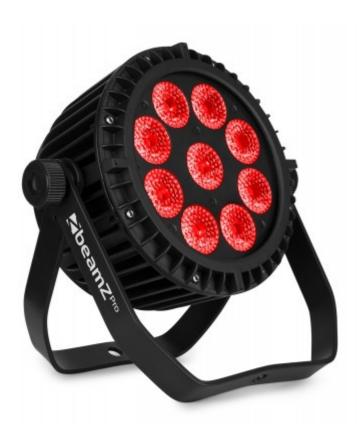

## WBP912IP Aluminium IP65 Battery LED Par 6in1 LEDs

The WBP912IP is an aluminium IP65 PAR with built-in battery specifically designed for outside usage. With 9 high power 6-in-1 LEDs giving 6 colours it is ideal to use on any inside or outside venue. This Par is specially designed to enrich the wash possibilities and to ensure a better convergence of light. Water resistant to IP65 specification with watertight internal gaskets and weatherproof power and data cable in/out connections. No fan - heat is dissipated via the aluminium housing. Includes O-LED display, wireless DMX and double yoke ensures the product can be mounted anywhere the user desires. Also comes with an Infrared remote control.

Supplied features : Master/Slave mode Light source : 6-in-1 LED LED colours : Red, Green, Blue, Amber, White, Ultra Violet LED power : 12W Quantity of LEDs : 9 Dispersion : 17° Illuminance : 7560 lx@1m Flash rate per second : 1 - 35Hz DMX channels : 6, 12 DMX connector : 3-pin XLR Modes : Automatic programs, DMX, Manual, Master/Slave IP rating : IP65 Cooling : Convection Display : oLed Power Plug : Power-connector TR Power consumption : 0.7 - 0.35A Battery : 12.6V - 16Ah Power supply : 100-240VAC 50/60Hz Dimensions (L x W x H) : 215 x 280 x 235mm Weight : 5,15 Accessories : Power cable, Remote control