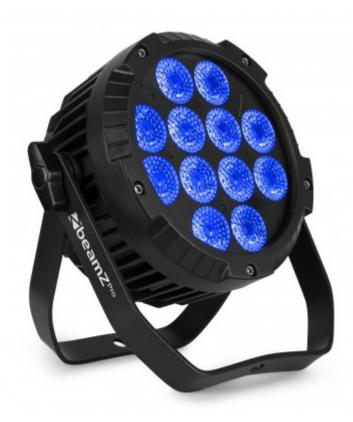

## WBP1212IP Aluminium IP65 Battery LED PAR 6-in-1 LEDs

This aluminium IP65 PAR with built-in battery is specifically designed for outside usage. With 12 high power 6-in-1 LEDs giving 6 colours it is ideal to use on any inside or outside venue. This WBP1212IP Par is specially designed to enrich the wash possibilities and to ensure a better convergence of light. Water resistant to IP65 specification with watertight internal gaskets and weatherproof power and data cable in/out connections. No fan - heat is dissipated via the aluminium housing. Includes O-LED display, wireless DMX and double yoke ensures the product can be mounted anywhere the user desires. Also comes with an Infrared remote control.

Supplied features : Master/Slave mode

Light source: 6-in-1 LED

LED colours: Red, Green, Blue, Amber, White, Ultra Violet

LED power: 12W Quantity of LEDs: 12 Dispersion: 18°

Illuminance : 13.000lx@1m Flash rate per second : 1 - 35Hz

DMX channels : 6, 12 DMX connector : 3-pin XLR

Modes: Automatic programs, DMX, Manual, Master/Slave

IP rating: IP65
Cooling: Convection

Display: oLed Power Plug: Power-connector TR Power consumption: 0.5 - 0.25A

Battery: 12.6V - 19.2Ah

Power supply : 100-240VAC 50/60Hz Dimensions (L x W x H) : 270 x 140 x 280mm

Weight: 5,15

Accessories : Power cable, Remote control

- RGBAW-UV colour mixing
- Built-in battery (up to 20 hours operating time, single colour)
- Control panel with O-LED display
- Timer function
- Built-in wireless receiver/transmitter for wireless DMX (154.077)
- Rapid recharge time of 5 hours
- 16.7 million kinds of colour change
- Electronic dimming: 0-100%
- 6 or 12 DMX channels
- Master/Slave function
- Aluminum housing
- Double bracket also acts as floor stand
- Waterproof IP65 for outdoor use
- Waterproof connectors