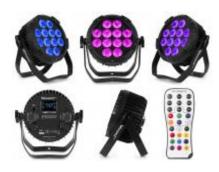

## WBP1212IP Aluminium IP65 Battery LED PAR 6-in-1 LEDs

This aluminium IP65 PAR with built-in battery is specifically designed for outside usage. With 12 high power 6-in-1 LEDs giving 6 colours it is ideal to use on any inside or outside venue. This WBP1212IP Par is specially designed to enrich the wash possibilities and to ensure a better convergence of light. Water resistant to IP65 specification with watertight internal gaskets and weatherproof power and data cable in/out connections. No fan - heat is dissipated via the aluminium housing. Includes O-LED display, wireless DMX and double yoke ensures the product can be mounted anywhere the user desires. Also comes with an Infrared remote control.

Battery: 12.6V - 19.2Ah

Power supply : 100-240VAC 50/60Hz Dimensions (L x W x H) : 270 x 140 x 280mm

Weight: 5,15

Accessories : Power cable, Remote control

- RGBAW-UV colour mixing
- Built-in battery (up to 20 hours operating time, single colour)
- Control panel with O-LED display
- Timer function
- Built-in wireless receiver/transmitter for wireless DMX (154.077)
- Rapid recharge time of 5 hours
- 16.7 million kinds of colour change
- Electronic dimming: 0-100%
- 6 or 12 DMX channels
- Master/Slave function
- Aluminum housing
- Double bracket also acts as floor stand
- Waterproof IP65 for outdoor use
- Waterproof connectors