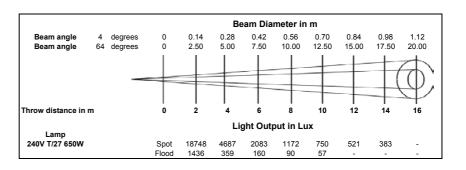

### Photometric data

Tests conducted using a standard T27, 650W, 240V, 15,000 lumens lamp.