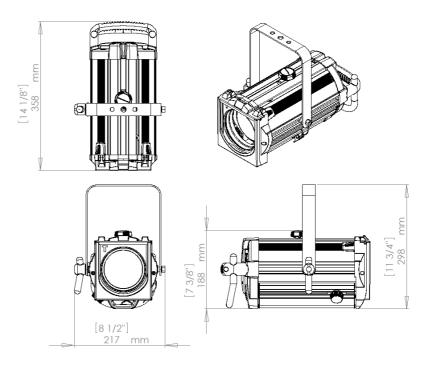

## **Physical data**

Weight: 3.5kg

Packed: 3.9kg

**Carton Size**: 460 x 225 x 175 Cubic: 0.018

Colour Frame Size: 125mm x 125mm

Luminaire with integrated safety bond supplied with: 1 x colour frame, 1 x M12 nut & bolt set and instruction leaflet.