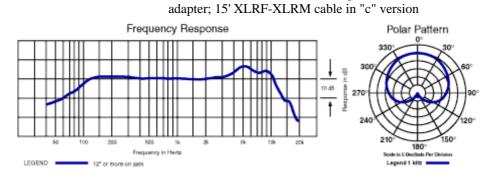

## MB 1k and MB 1k/c Specifications

Element Neodymium Dynamic

**Polar Pattern** Unidirectional

Frequency Response 80 - 12,000 Hz