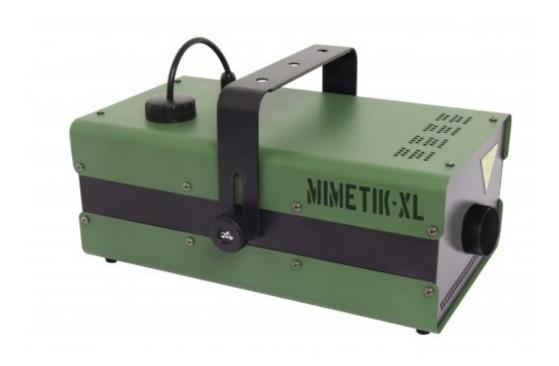

# MIMETIK Extra Large

Product Code: SG MIMETIKXL

Smoke machine MIMETIK 1500W DMX

#### Description

With the addition of the new MIMETIK XL, the family of our famous SDJ SMOKE MACHINES is now complete. Mimetik XL is a professional smoke machine suitable for use in medium and large spaces such as clubs, stages and theatres, where a powerful ambient effect is necessary with substantial

supply of smoke. The 1500W machine is equipped with a DMX control and includes a number of accessories in the package such as: radio control.

#### Structure and cabinet

- Metal black housing
- Confortable handle for transportation
- Red led indicator for heating and ready to smoke
- High performance pump for long-range
- External tank: 2,5 litres
- 3-poles XLR in/out connection
- IP rating: IP20
- For best applications and correct function we recommend using Sagitter fluids